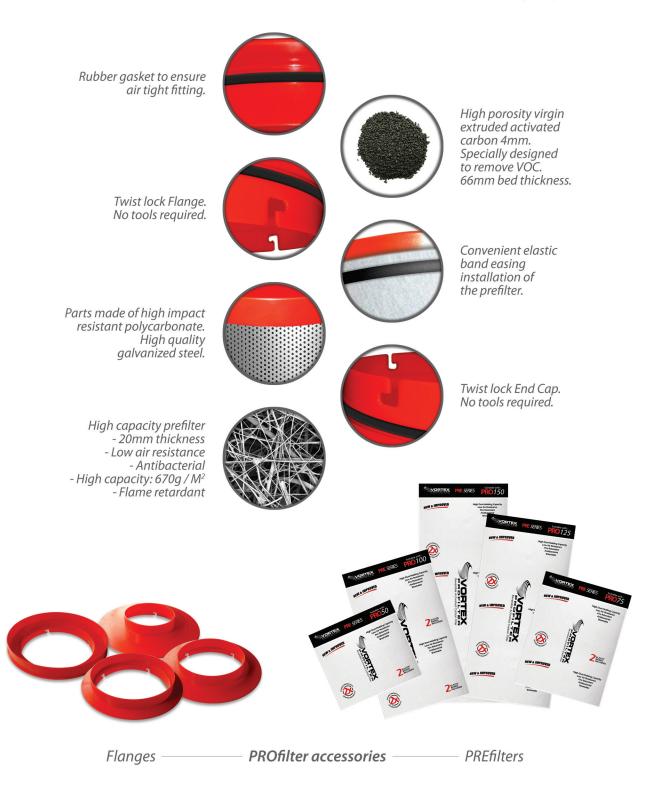

All **PROfilter** products come with a **PREfilter included**.

All PROfilters have a Max Operating Temperature of 175°F.