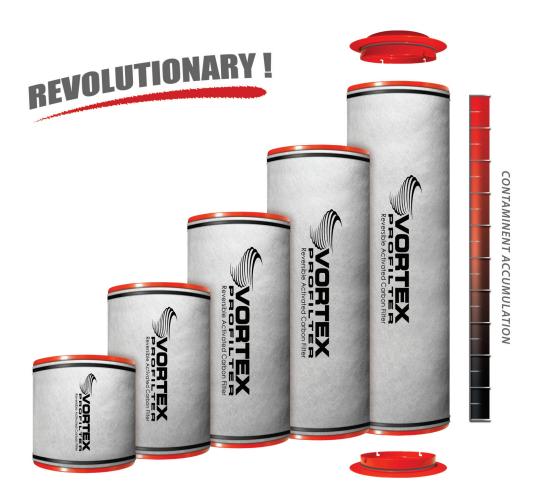

Industrial Activated Carbon Filter for Heavy Duty Applications

Differential static pressure across filters will cause differential contaminent accumulation in the media. **PROfilter** reversible carbon filter is the only filter to offer a solution with the twist lock flange and end cap allowing to reverse the filter and equalize contaminent distribution in the media.

Most cylindrical-type air filters utilize 65% of the carbon available by only filtering through the top section of the carbon filter, leaving the bottom section unused. **PROfilter**'s innovative patented design allows reversal of the filter, benefitting of 100% of the carbon available and extending the unit's life span. Manufactured with only the finest high porosity activated carbon, **PROfilter** effectively removes 99.5% of odors. Rated for a continuous worry-free operation and available in many different sizes and CFM ratings, **PROfilter** can be used for industrial, commercial or residential applications.