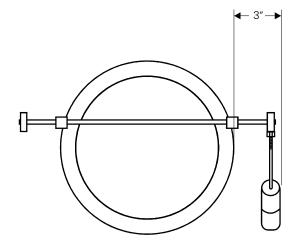

### **DIMENSIONS:**

Barometric bypass damper models BV-XX are available in sizes 10" and 12"

#### **CONSTRUCTION:**

22 gauge steel shell 20 gauge steel blade ½"aluminum shaft Nylon bushings Air tight blade seals Adjustable weights