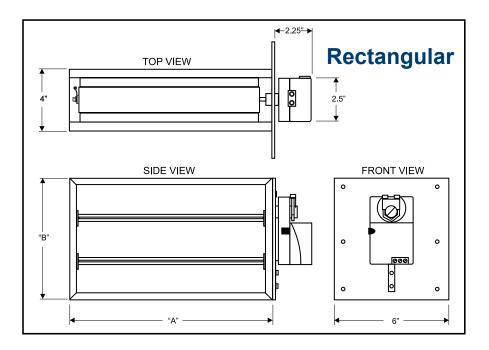

#### **Specifications:**

| Construction         | Round: 22-gauge steel shell<br>Rectangular: extruded aluminum                     |
|----------------------|-----------------------------------------------------------------------------------|
| Sizes                | Round: 4" to 20"<br>Rectangular: 6" x 6" to 30" x 20" side-mount and bottom-mount |
| Damper Actuator Type | 24VAC, 2.5VA, 3-wire power open/power close                                       |
| Timing               | 60 seconds                                                                        |

#### **DAMPER DIAGRAM**

5351 East Thompson Road Suite 142 Indianapolis, IN 46237 P: 888.359.0362 F:317.489.5204

info@iOhvaccontrols.com www.iOhvaccontrols.com