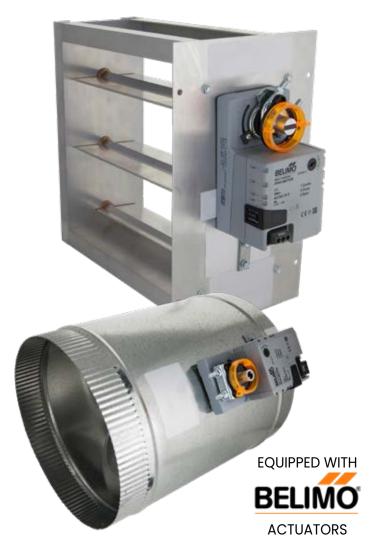

### **MD SERIES**

# TWO-POSITION, 3-WIRE DAMPERS

The MD Series dampers are perfect for use with most zoning systems and recommended for use with all of our ESP zone panels. The MD Series dampers can be installed in any position. They are rated for duct systems less than 1.0" WC. The MD Series damper has a simple adjustment for setting the minimum and maximum position.

#### **Features and Benefits:**

- Two-position 24V motor; power close/power open, 3-wire
- Compatible with ESP panels to eliminate bypass
- Quiet operation
- Simple adjustment for setting the minimum position