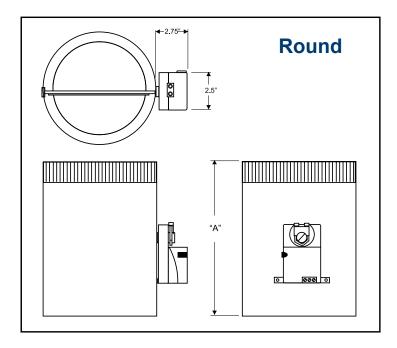

#### **Specifications:**

| Construction         | Round: 22-gauge steel shell<br>Rectangular: extruded aluminum                     |
|----------------------|-----------------------------------------------------------------------------------|
| Sizes                | Round: 4" to 20"<br>Rectangular: 6" x 6" to 30" x 20" side-mount and bottom-mount |
| Damper Actuator Type | 24VAC, 2.5VA, 3-wire power open/power close                                       |
| Timing               | 60 seconds                                                                        |

#### **DAMPER DIAGRAM**

5351 East Thompson Road Suite 142 Indianapolis, IN 46237 P: 888.359.0362 F:317.489.5204

info@iOhvaccontrols.com www.iOhvaccontrols.com