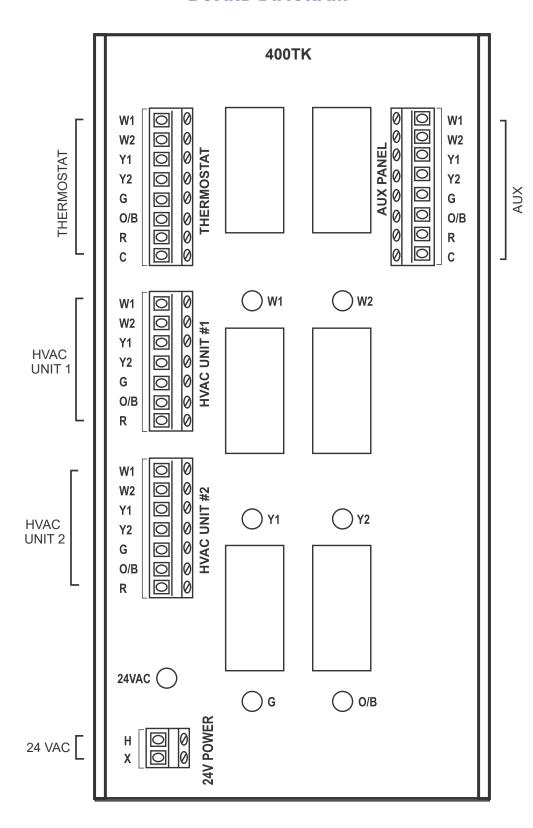

e or heat pump equipment. Uses standard 18-gauge thermostat wire. Thermostats and HVAC units can be located up to 300' from the twinning kit panel. Kit includes control panel and 20VA transformer. The control panel only is available separately (iO-TWIN).

## **Features and Benefits:**

- Easy to install and setup
- Uses standard 18-gauge thermostat wire
- Optional control of up to four units
- Reduces installation time and cost
- Can be used with the Lead/Lag Controller

## **Warranty:**

• 5 Years



## **Specifications:**

| Mounting      | Aluminum back plate with mounting holes  |
|---------------|------------------------------------------|
| Dimensions    | 8.00" Height x 6.00" Width x 1.50" Depth |
| Input Voltage | 24VAC                                    |



## **BOARD DIAGRAM**