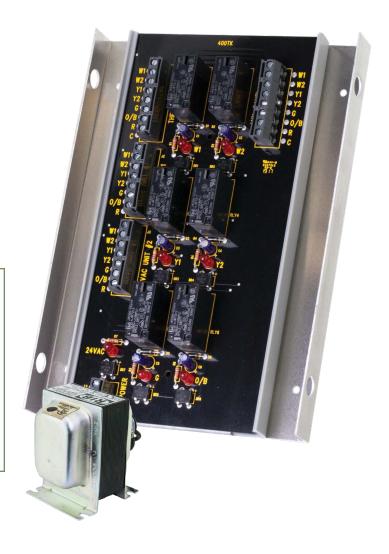

The Twinning Kit is designed to allow a single thermostat to control two identical HVAC units. It can also be expanded to control 4 identical HVAC units with one thermostat. The iO-TWIN-TR can be used on common or separate ducted systems with single-stage, multi-stage or heat pump equipment. Uses standard 18-gauge thermostat wire. Thermostats and HVAC units can be located up to 300' from the twinning kit panel. Kit includes control panel and 20VA transformer. The control panel only is available separately (iO-TWIN).

## **Specifications:**

| Mounting      | Aluminum back plate with mounting holes  |
|---------------|------------------------------------------|
| Dimensions    | 8.00" Height x 6.00" Width x 1.50" Depth |
| Input Voltage | 24VAC                                    |