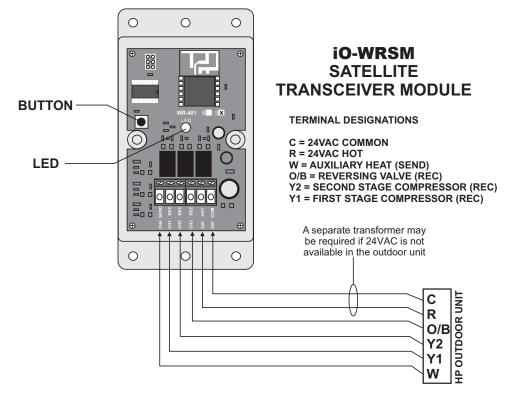

### WIRELESS RELAY DIAGRAM

# **TYPICAL WIRING FOR 3 HEAT / 2 COOL HEAT PUMP**

#### **TYPICAL WIRING FOR 3 HEAT / 2 COOL HEAT PUMP**

5351 East Thompson Road Suite 142 Indianapolis, IN 46237 P: 888.359.0362 F:317.489.5204

info@iOhvaccontrols.com www.iOhvaccontrols.com