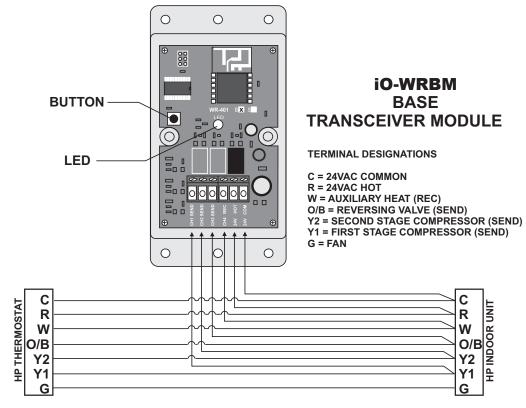

### WIRELESS RELAY DIAGRAM

# **TYPICAL WIRING FOR 3 HEAT / 2 COOL HEAT PUMP**

#### **TYPICAL WIRING FOR 3 HEAT / 2 COOL HEAT PUMP**

5351 East Thompson Road Suite 142 Indianapolis, IN 46237 P: 888.359.0362 F:317.489.5204

info@iOhvaccontrols.com www.iOhvaccontrols.com