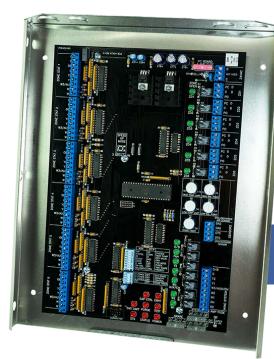

# ZONE CONTROL PANEL

The ZP6 is a 6 zone, two-position forced air zone control panel that can be expanded to 12 zones. The panel can be used with single-stage, multi-stage, heat pump and dual fuel equipment with up to 3 stages of heating and 2 stages of cooling. Slide switch configuration makes setup quick and easy. A wide range of control options provide ultimate application flexibility including adjustable high/low limits, adjustable high/low balance point, stage timing, capacity control and priority cooling control.

#### **Features and Benefits:**

- 6 zones expandable up to 12
- Auto changeover
- Cooling priority or majority wins
- Twenty minute time share option
- LED status indication
- On-board adjustable high and low limits and balance points
- Staging by zone thermostat or built-in adjustable upstage timer
- 2nd stage capacity control option
- Purge cycle option
- Works with 2 or 3 wire zone dampers

### **Specifications:**

| Construction                    | Aluminum enclosure with snap-on panel cover                              |
|---------------------------------|--------------------------------------------------------------------------|
| Mounting                        | Snap track with 2 back plate screws                                      |
| Dimensions                      | 13.50" Height x 11.00" Width x 2.00" Depth                               |
| Operating Temperature           | -40° F to 150° F                                                         |
| Adjustable Discharge Air Limits | Low Limit (40° F to 58° F)<br>High Limit (100° F to 175° F)              |
| Outdoor Balance Points          | Low Balance Point (0° F to 50° F)<br>High Balance Point (55° F to 70° F) |
| Purge Cycle                     | Off or 1 minute                                                          |
| Fan Mode                        | All zones or by zone thermostat                                          |