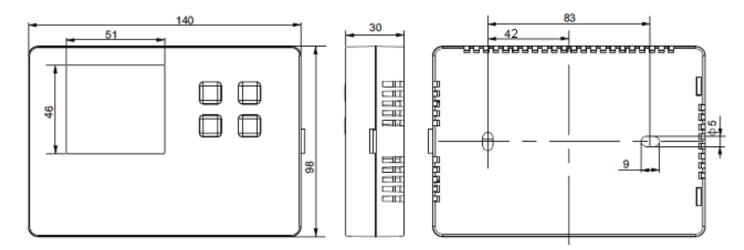

perate at the set time limit or continuously to meet the code requirements, i.e. 15 minutes every 4-hours

## **Features**

- Easy to read, back-lit LCD screen
- 24-volt control
- Simple setup with four-button interface
- Can be set to run supply fan continuously or intermittently or using Eco-Mode to turn fan off at set temperature/humidity
- Measures outdoor temperature to stop ventilation at adjustable high and low outdoor temperature lockouts
- Measures outdoor humidity to stop ventilation at adjustable high and low humidity lockouts
- Control programming maintains ASHRAE 62.2-2010 even during high and low temperature limit lockouts
- Installation flexibility ability to override humidity and temperature control
- Inputs for optional duct heater and motorized damper

## **Dimensions**